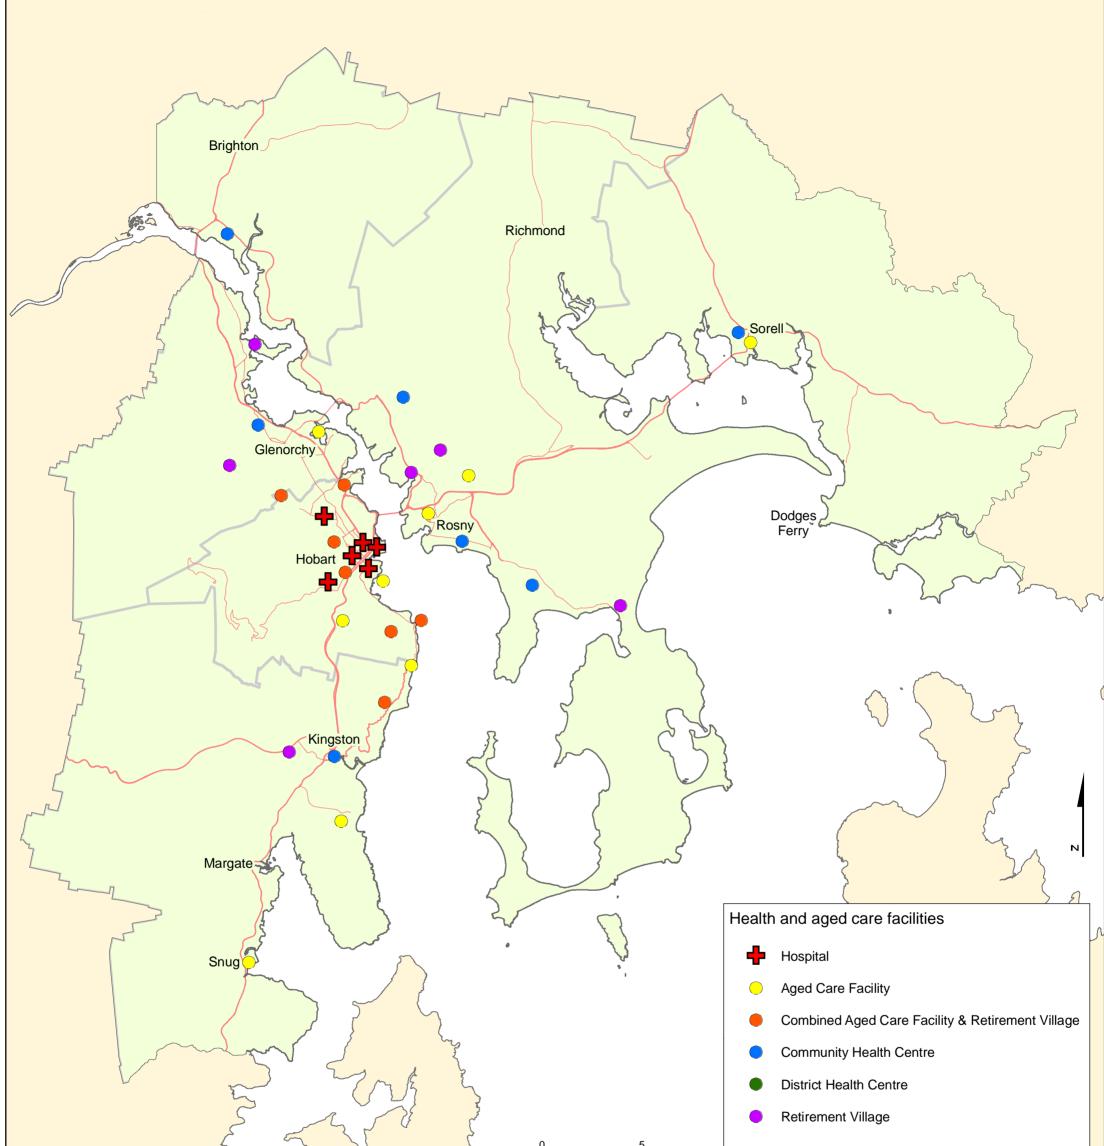

## GREATER HOBART HEALTH FACILITIES

|                                                                             | Kilometres                                                                                                                                                                                                                                                                                                                                                                                                                                                                                                                                                                                                                                                                                                                                                                                                                                                                                                                                                                                                                                                                                                                                                                                                                                                                                                                                                                                                                                                                                                                                                                                                                                                                                                                                                                                                                                                                                                                                                                                                                                                                                                                     | Municipal boundary |   |
|-----------------------------------------------------------------------------|--------------------------------------------------------------------------------------------------------------------------------------------------------------------------------------------------------------------------------------------------------------------------------------------------------------------------------------------------------------------------------------------------------------------------------------------------------------------------------------------------------------------------------------------------------------------------------------------------------------------------------------------------------------------------------------------------------------------------------------------------------------------------------------------------------------------------------------------------------------------------------------------------------------------------------------------------------------------------------------------------------------------------------------------------------------------------------------------------------------------------------------------------------------------------------------------------------------------------------------------------------------------------------------------------------------------------------------------------------------------------------------------------------------------------------------------------------------------------------------------------------------------------------------------------------------------------------------------------------------------------------------------------------------------------------------------------------------------------------------------------------------------------------------------------------------------------------------------------------------------------------------------------------------------------------------------------------------------------------------------------------------------------------------------------------------------------------------------------------------------------------|--------------------|---|
| Topographic data from theLIST (www.thelist.tas.gov.au), © State of Tasmania | ç.                                                                                                                                                                                                                                                                                                                                                                                                                                                                                                                                                                                                                                                                                                                                                                                                                                                                                                                                                                                                                                                                                                                                                                                                                                                                                                                                                                                                                                                                                                                                                                                                                                                                                                                                                                                                                                                                                                                                                                                                                                                                                                                             |                    | _ |
|                                                                             | Sound and the second se | 5                  |   |